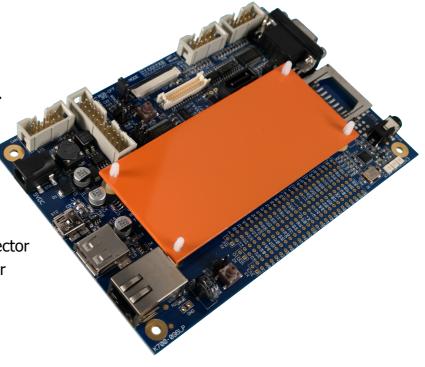

Linux Headless Development Kit TX Mainboard 7

The TX Mainboard 7 is a ready-to-use development system for building applications based on the TX embedded processor boards.

## **Features:**

- TX DIMM socket
- SD-card socket
- Mini and standard type A USB connector
- RGB LCD on Glyn family concept connector
- LVDS Display on Hirose DF13 connector
- 3.5mm headphone connector
- JTAG interface
- SGTL5000 audio codec
- RS232 Debug UART on SUB-D header
- RS232 UART on 10pin flat cable header
- RS485 UART on 10pin flat cable header
- CAN on 10pin flat cable header
- TX DIMM signals available on solder pads
- 10/100 Mbit/s Ethernet
- 5VDC power supply by USB-OTG or power jack.
- Schematics of the base board are included for reference.