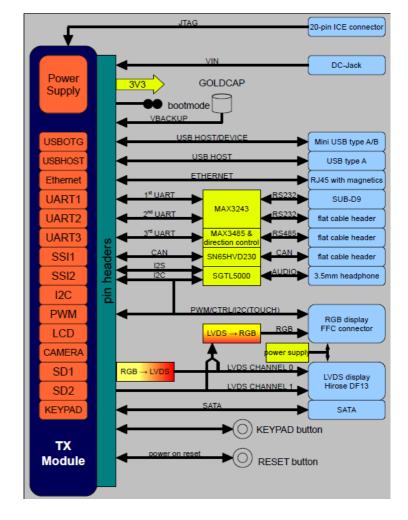

## **Features:**

- TX DIMM socket
- SD-card socket
- Mini and standard type A USB connector
- RGB LCD on Glyn family concept connector
- LVDS Display on Hirose DF13 connector
- 3.5mm headphone connector
- JTAG interface
- SGTL5000 audio codec
- RS232 Debug UART on SUB-D header
- RS232 UART on 10pin flat cable header
- RS485 UART on 10pin flat cable header
- CAN on 10pin flat cable header
- TX DIMM signals available on solder pads
- 10/100 Mbit/s Ethernet
- 5VDC power supply by USB-OTG or power jack.
- Schematics of the base board are included for reference.